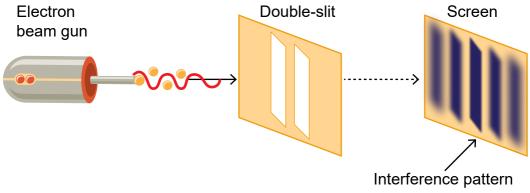

## **ILLUSTRATION CREATION REPORT**

## Job code: CATER\_350

Your **Illustration** has been created by our graphics expert based on your instructions and preferences. If you have any questions or comments about this, please let us know.

## Summary of specifications for the Illustration

| Parameters                   | Specifications |
|------------------------------|----------------|
| Orientation                  | Landscape      |
| Height (inches / cm)         | 51             |
| Width (inches / cm)          | 140            |
| Resolution (+max print size) | 100            |
| File formats provided        | TIFF/EPS/PDF   |

## **Comments from the graphics expert**

[Include link to journal guidelines that have been followed (if any), and a description of how the author preferenc